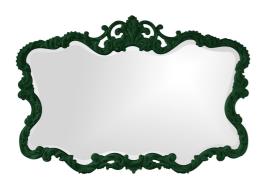

# MHE21183HG – Talida Mirror - Glossy Hunter Green

### Mirrors

The Talida Mirror is a lovely piece featuring an ornate, textured frame adorned with decorative flourishes. The entire piece is then finished in a glossy hunter green lacquer. It is a perfect piece for an entryway, bathroom, bedroom, or any room in your home! The Talida Mirror can only be hung as shown and the glass is beveled adding to its chic style and beauty. It fits into a wide array of decor styles ranging from Traditional to Contemporary.