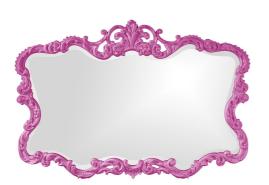

## Mirrors

The Talida Mirror is a lovely piece featuring an ornate, textured frame adorned with decorative flourishes. The entire piece is then finished in a glossy hot pink lacquer. It is a perfect piece for an entryway, bathroom, bedroom, or any room in your home! The Talida Mirror can only be hung as shown and the glass is beveled adding to its chic style and beauty. It fits into a wide array of decor styles ranging from Traditional to Contemporary.