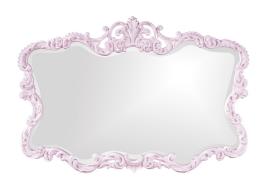

## Mirrors MHE21183LI – Talida Mirror Glossy Lilac

## Mirrors

The Talida Mirror is a lovely piece featuring an ornate, textured frame adorned with decorative flourishes. The entire piece is then finished in a glossy lilac purple lacquer. It is a perfect piece for an entryway, bathroom, bedroom, or any room in your home! The Talida Mirror can only be hung as shown and the glass is beveled adding to its chic style and beauty. It fits into a wide array of decor styles ranging from Traditional to Contemporary.