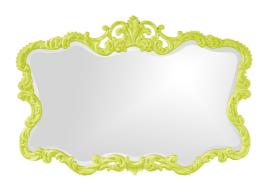

# MHE21183MG – Talida Mirror - Glossy Green

### Mirrors

The Talida Mirror is a lovely piece featuring an ornate, textured frame adorned with decorative flourishes. The entire piece is then finished in a glossy green lacquer. It is a perfect piece for an entryway, bathroom, bedroom, or any room in your home! The Talida Mirror can only be hung as shown and the glass is beveled adding to its chic style and beauty. It fits into a wide array of decor styles ranging from Traditional to Contemporary.