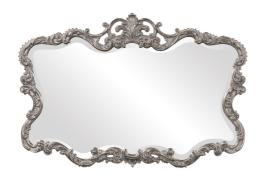

## Mirrors

The Talida Mirror is a lovely piece featuring an ornate, textured frame adorned with decorative flourishes. The entire piece is then finished in a glossy nickel lacquer. It is a perfect piece for an entryway, bathroom, bedroom, or any room in your home! The Talida Mirror can only be hung as shown and the glass is beveled adding to its chic style and beauty. It fits into a wide array of decor styles ranging from Traditional to Contemporary.