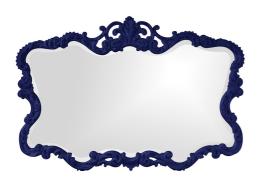

# MHE21183NA – Talida Mirror - Glossy Navy

### Mirrors

The Talida Mirror is a lovely piece featuring an ornate, textured frame adorned with decorative flourishes. The entire piece is then finished in a glossy navy blue lacquer. It is a perfect piece for an entryway, bathroom, bedroom, or any room in your home! The Talida Mirror can only be hung as shown and the glass is beveled adding to its chic style and beauty. It fits into a wide array of decor styles ranging from Traditional to Contemporary.