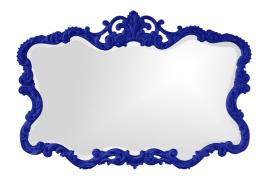

## Mirrors

The Talida Mirror is a lovely piece featuring an ornate, textured frame adorned with decorative flourishes. The entire piece is then finished in a glossy royal blue lacquer. It is a perfect piece for an entryway, bathroom, bedroom, or any room in your home! The Talida Mirror can only be hung as shown and the glass is beveled adding to its chic style and beauty. It fits into a wide array of decor styles ranging from Traditional to Contemporary.