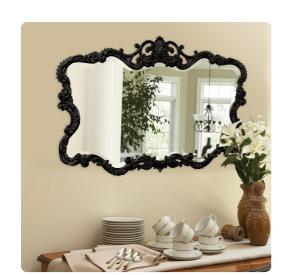

## Mirrors

The Talida Mirror is a lovely piece featuring an ornate, textured frame adorned with decorative flourishes. The entire piece is then finished in a glossy black lacquer. It is a perfect piece for an entryway, bathroom, bedroom, or any room in your home! The Talida Mirror can only be hung as shown and the glass is beveled adding to its chic style and beauty. It fits into a wide array of decor styles ranging from Traditional to Contemporary.