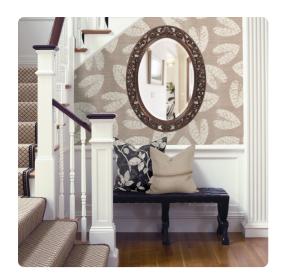

## Mirrors

The Suzanne Mirror features an ornate oval frame complete with openwork scrolls and flourishes. It is then finished in a deep copper accented with antiquing, adding to its old world look. The Suzanne Mirror is a perfect focal point for an entryway, bathroom, bedroom or any room in your home. D-rings are affixed to the back of the mirror so it is ready to hang right out of the box in either a horizontal or vertical orientation! The mirrored glass on this piece has a bevel adding to its beauty and style.