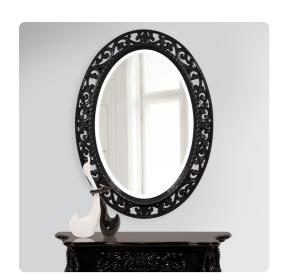

## Mirrors MHE2123BL – Suzanne Mirror - Glossy Black

The Suzanne Mirror features an ornate oval frame complete with openwork scrolls and flourishes. It is then finished in our custom glossy black lacquer. The Suzanne Mirror is a perfect focal point for an entryway, bathroom, bedroom or any room in your home. D-rings are affixed to the back of the mirror so it is ready to hang right out of the box in either a horizontal or vertical orientation! The mirrored glass on this piece has a bevel adding to its beauty and style. The Suzanne Mirror is part of our custom paint program and is available in one of fourteen vivid colors. It is proudly painted in the USA.