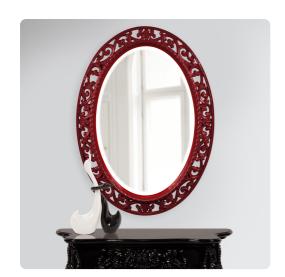

## Mirrors

The Suzanne Mirror features an ornate oval frame complete with openwork scrolls and flourishes. It is then finished in our custom glossy burgundy red lacquer. The Suzanne Mirror is a perfect focal point for an entryway, bathroom, bedroom or any room in your home. D-rings are affixed to the back of the mirror so it is ready to hang right out of the box in either a horizontal or vertical orientation! The mirrored glass on this piece has a bevel adding to its beauty and style. The Suzanne Mirror is part of our custom paint program and is available in one of fourteen vivid colors. It is proudly painted in the USA.