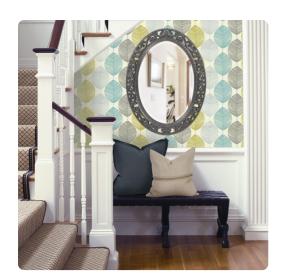

## Mirrors MHE2123CH – Suzanne Mirror - Glossy Charcoal

## Mirrors

The Suzanne Mirror features an ornate oval frame complete with openwork scrolls and flourishes. It is then finished in our custom glossy charcoal gray lacquer. The Suzanne Mirror is a perfect focal point for an entryway, bathroom, bedroom or any room in your home. D-rings are affixed to the back of the mirror so it is ready to hang right out of the box in either a horizontal or vertical orientation! The mirrored glass on this piece has a bevel adding to its beauty and style. The Suzanne Mirror is part of our custom paint program and is available in one of fourteen vivid colors. It is proudly painted in the USA.