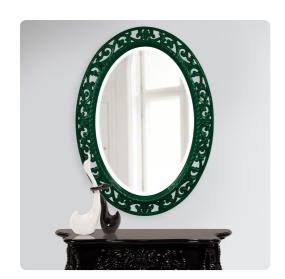

## Mirrors

The Suzanne Mirror features an ornate oval frame complete with openwork scrolls and flourishes. It is then finished in our custom glossy hunter green lacquer. The Suzanne Mirror is a perfect focal point for an entryway, bathroom, bedroom or any room in your home. D-rings are affixed to the back of the mirror so it is ready to hang right out of the box in either a horizontal or vertical orientation! The mirrored glass on this piece has a bevel adding to its beauty and style. The Suzanne Mirror is part of our custom paint program and is available in one of fourteen vivid colors. It is proudly painted in the USA.