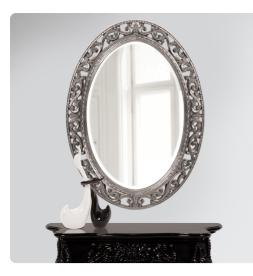

## Mirrors MHE2123N – Suzanne Mirror - Glossy Nickel

#### Mirrors

The Suzanne Mirror features an ornate oval frame complete with openwork scrolls and flourishes. It is then finished in our custom glossy nickel lacquer. The Suzanne Mirror is a perfect focal point for an entryway, bathroom, bedroom or any room in your home. D-rings are affixed to the back of the mirror so it is ready to hang right out of the box in either a horizontal or vertical orientation! The mirrored glass on this piece has a bevel adding to its beauty and style. The Suzanne Mirror is part of our custom paint program and is available in one of fourteen vivid colors. It is proudly painted in the USA.