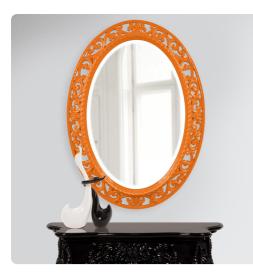

## Mirrors MHE21230 – Suzanne Mirror - Glossy Orange

#### Mirrors

The Suzanne Mirror features an ornate oval frame complete with openwork scrolls and flourishes. It is then finished in our custom glossy orange lacquer. The Suzanne Mirror is a perfect focal point for an entryway, bathroom, bedroom or any room in your home. D-rings are affixed to the back of the mirror so it is ready to hang right out of the box in either a horizontal or vertical orientation! The mirrored glass on this piece has a bevel adding to its beauty and style. The Suzanne Mirror is part of our custom paint program and is available in one of fourteen vivid colors. It is proudly painted in the USA.