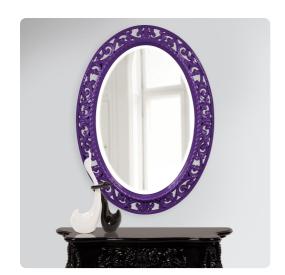

## Mirrors MHE2123RP – Suzanne Mirror - Glossy Royal Purple

The Suzanne Mirror features an ornate oval frame complete with openwork scrolls and flourishes. It is then finished in our custom glossy royal purple lacquer. The Suzanne Mirror is a perfect focal point for an entryway, bathroom, bedroom or any room in your home. D-rings are affixed to the back of the mirror so it is ready to hang right out of the box in either a horizontal or vertical orientation! The mirrored glass on this piece has a bevel adding to its beauty and style. The Suzanne Mirror is part of our custom paint program and is available in one of fourteen vivid colors. It is proudly painted in the USA.