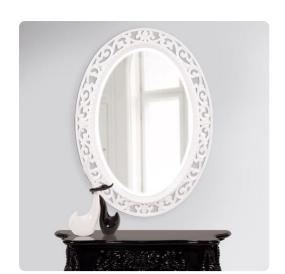

# MHE2123W – Suzanne Mirror - Glossy White

### Mirrors

The Suzanne Mirror features an ornate oval frame complete with openwork scrolls and flourishes. It is then finished in our custom glossy white lacquer. The Suzanne Mirror is a perfect focal point for an entryway, bathroom, bedroom or any room in your home. D-rings are affixed to the back of the mirror so it is ready to hang right out of the box in either a horizontal or vertical orientation! The mirrored glass on this piece has a bevel adding to its beauty and style. The Suzanne Mirror is part of our custom paint program and is available in one of fourteen vivid colors. It is proudly painted in the USA.