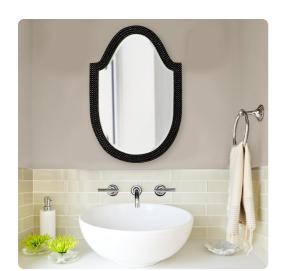

## Mirrors

Our Lancelot Mirror is a simple piece, yet full of style. It features an arched frame characterized by a fine beaded texture finished in our glossy black lacquer. It is a perfect focal point for an entryway, bathroom, bedroom or any room in your home. D-rings are affixed to the back of the mirror so it is ready to hang right out of the box! The mirror is beveled adding to its beauty and style.

## **Specifications**

Height 32.5H Material Polyurethane Width 21.1/4W Shape Arched Weight 14 Finish Glossy Package Dimensions 26 x 36 x 4

https://www.mdcwall.com/go/sku/MHE2125BL