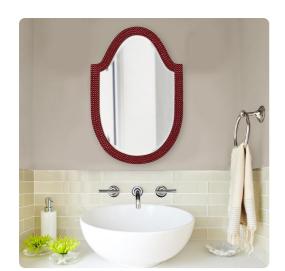

## Mirrors MHE2125BU – Lancelot Mirror - Glossy Burgundy

## Mirrors

Our Lancelot Mirror is a simple piece, yet full of style. It features an arched frame characterized by a fine beaded texture finished in our glossy burgundy red lacquer. It is a perfect focal point for an entryway, bathroom, bedroom or any room in your home. D-rings are affixed to the back of the mirror so it is ready to hang right out of the box! The mirror is beveled adding to its beauty and style.