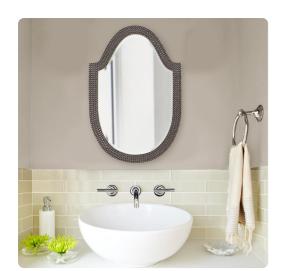

## Mirrors MHE2125CH – Lancelot Mirror - Glossy Charcoal

## Mirrors

Our Lancelot Mirror is a simple piece, yet full of style. It features an arched frame characterized by a fine beaded texture finished in our glossy charcoal gray lacquer. It is a perfect focal point for an entryway, bathroom, bedroom or any room in your home. D-rings are affixed to the back of the mirror so it is ready to hang right out of the box! The mirror is beveled adding to its beauty and style.