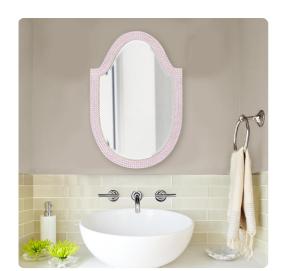

## Mirrors

Our Lancelot Mirror is a simple piece, yet full of style. It features an arched frame characterized by a fine beaded texture finished in our glossy lilac purple lacquer. It is a perfect focal point for an entryway, bathroom, bedroom or any room in your home. D-rings are affixed to the back of the mirror so it is ready to hang right out of the box! The mirror is beveled adding to its beauty and style.