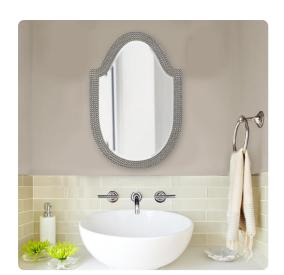

## Mirrors MHE2125N – Lancelot Mirror - Glossy Nickel

## Mirrors

Our Lancelot Mirror is a simple piece, yet full of style. It features an arched frame characterized by a fine beaded texture finished in our glossy nickel lacquer. It is a perfect focal point for an entryway, bathroom, bedroom or any room in your home. D-rings are affixed to the back of the mirror so it is ready to hang right out of the box! The mirror is beveled adding to its beauty and style.