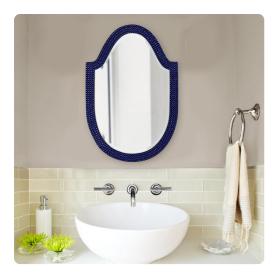

## Mirrors MHE2125NA – Lancelot Mirror - Glossy Navy

## Mirrors

Our Lancelot Mirror is a simple piece, yet full of style. It features an arched frame characterized by a fine beaded texture finished in our glossy navy blue lacquer. It is a perfect focal point for an entryway, bathroom, bedroom or any room in your home. D-rings are affixed to the back of the mirror so it is ready to hang right out of the box! The mirror is beveled adding to its beauty and style.