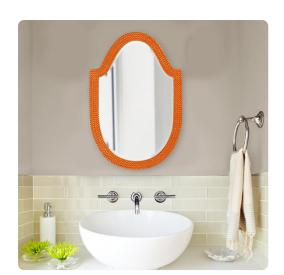

## Mirrors MHE21250 – Lancelot Mirror - Glossy Orange

## Mirrors

Our Lancelot Mirror is a simple piece, yet full of style. It features an arched frame characterized by a fine beaded texture finished in our glossy orange lacquer. It is a perfect focal point for an entryway, bathroom, bedroom or any room in your home. D-rings are affixed to the back of the mirror so it is ready to hang right out of the box! The mirror is beveled adding to its beauty and style.