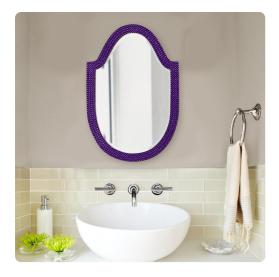

## Mirrors MHE2125RP – Lancelot Mirror - Glossy Royal Purple

## Mirrors

Our Lancelot Mirror is a simple piece, yet full of style. It features an arched frame characterized by a fine beaded texture finished in our glossy royal purple lacquer. It is a perfect focal point for an entryway, bathroom, bedroom or any room in your home. D-rings are affixed to the back of the mirror so it is ready to hang right out of the box! The mirror is beveled adding to its beauty and style.

## Specifications

Height 32.5H Material Polyurethane Width 21.1/4W Shape Arched Weight 14 Finish Glossy Package Dimensions 26 x 36 x 4

https://www.mdcwall.com/go/sku/MHE2125RP