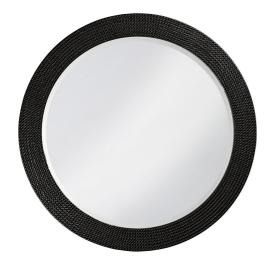

## Mirrors MHE2133BL – Lancelot Mirror - Glossy Black

## Mirrors

Our Lancelot Mirror is a simple piece, yet full of style. It features a round frame characterized by a fine beaded texture finished in our glossy black lacquer. It is a perfect focal point for an entryway, bathroom, bedroom or any room in your home. D-rings are affixed to the back of the mirror so it is ready to hang right out of the box! The mirror is beveled adding to its beauty and style.