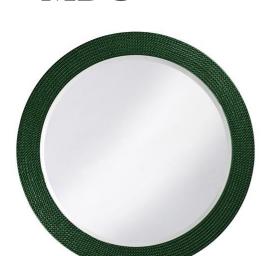

## Mirror - Glossy Hunter Green

### Mirrors

Our Lancelot Mirror is a simple piece, yet full of style. It features a round frame characterized by a fine beaded texture finished in our glossy hunter green lacquer. It is a perfect focal point for an entryway, bathroom, bedroom or any room in your home. D-rings are affixed to the back of the mirror so it is ready to hang right out of the box! The mirror is beveled adding to its beauty and style.