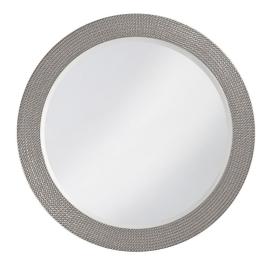

## Mirrors

Our Lancelot Mirror is a simple piece, yet full of style. It features a round frame characterized by a fine beaded texture finished in our glossy nickel lacquer. It is a perfect focal point for an entryway, bathroom, bedroom or any room in your home. D-rings are affixed to the back of the mirror so it is ready to hang right out of the box! The mirror is beveled adding to its beauty and style.