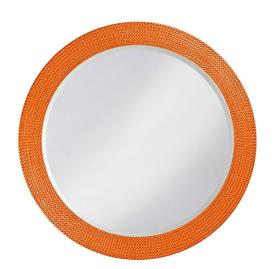

## Mirrors

Our Lancelot Mirror is a simple piece, yet full of style. It features a round frame characterized by a fine beaded texture finished in our glossy orange lacquer. It is a perfect focal point for an entryway, bathroom, bedroom or any room in your home. D-rings are affixed to the back of the mirror so it is ready to hang right out of the box! The mirror is beveled adding to its beauty and style.