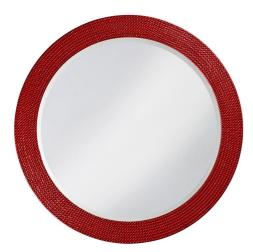

## Mirrors MHE2133R - Lancelot Mirror - Glossy Red

## Mirrors

Our Lancelot Mirror is a simple piece, yet full of style. It features a round frame characterized by a fine beaded texture finished in our glossy red lacquer. It is a perfect focal point for an entryway, bathroom, bedroom or any room in your home. D-rings are affixed to the back of the mirror so it is ready to hang right out of the box! The mirror is beveled adding to its beauty and style.