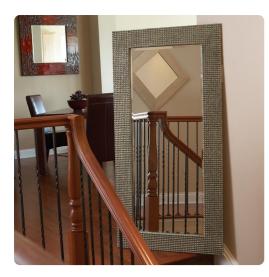

# Mirrors MHE2142 – Lancelot Mirror

#### Mirrors

Our Lancelot Mirror is a simple piece, yet full of style. It features a rectangular frame characterized by a fine beaded texture finished in a lovely silver leaf that has a light pearl iridescent sheen with black accents highlighting the texture of the piece. It is a perfect focal point for an entryway, bathroom, bedroom or any room in your home. D-rings are affixed to the back of the mirror so it is ready to hang right out of the box in either a horizontal or vertical orientation! The mirror is beveled adding to its beauty and style.