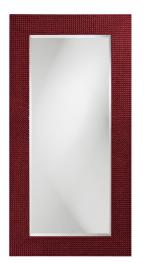

# Mirrors MHE2142BU – Lancelot Mirror - Glossy Burgundy

#### Mirrors

Our Lancelot Mirror is a simple piece, yet full of style. It features a rectangular frame characterized by a fine beaded texture finished in our glossy burgundy red lacquer. It is a perfect focal point for an entryway, bathroom, bedroom or any room in your home. D-rings are affixed to the back of the mirror so it is ready to hang right out of the box! The mirror is beveled adding to its beauty and style.