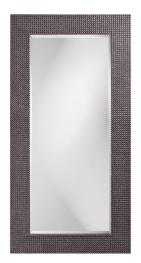

## Mirrors MHE2142CH – Lancelot Mirror - Glossy Charcoal

#### Mirrors

Our Lancelot Mirror is a simple piece, yet full of style. It features a rectangular frame characterized by a fine beaded texture finished in our glossy charcoal gray lacquer. It is a perfect focal point for an entryway, bathroom, bedroom or any room in your home. D-rings are affixed to the back of the mirror so it is ready to hang right out of the box in either a horizontal or vertical orientation! The mirror is beveled adding to its beauty and style.