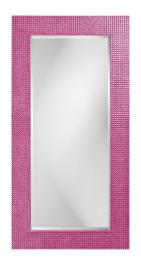

# Mirrors MHE2142HP – Lancelot Mirror - Glossy Hot Pink

#### Mirrors

Our Lancelot Mirror is a simple piece, yet full of style. It features a rectangular frame characterized by a fine beaded texture finished in our glossy hot pink lacquer. It is a perfect focal point for an entryway, bathroom, bedroom or any room in your home. D-rings are affixed to the back of the mirror so it is ready to hang right out of the box in either a horizontal or vertical orientation! The mirror is beveled adding to its beauty and style.