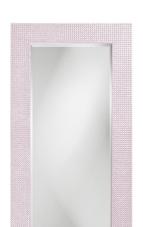

## Mirrors MHE2142LI – Lancelot Mirror - Glossy Lilac

## Mirrors

Our Lancelot Mirror is a simple piece, yet full of style. It features a rectangular frame characterized by a fine beaded texture finished in our glossy lilac purple lacquer. It is a perfect focal point for an entryway, bathroom, bedroom or any room in your home. D-rings are affixed to the back of the mirror so it is ready to hang right out of the box! The mirror is beveled adding to its beauty and style.