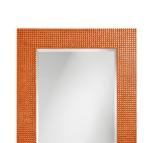

## Mirrors MHE21420 – Lancelot Mirror - Glossy Orange

## Mirrors

Our Lancelot Mirror is a simple piece, yet full of style. It features a rectangular frame characterized by a fine beaded texture finished in our glossy orange lacquer. It is a perfect focal point for an entryway, bathroom, bedroom or any room in your home. D-rings are affixed to the back of the mirror so it is ready to hang right out of the box in either a horizontal or vertical orientation! The mirror is beveled adding to its beauty and style.