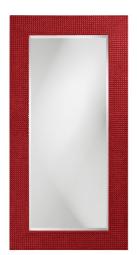

## Mirrors MHE2142R - Lancelot Mirror - Glossy Red

## Mirrors

Our Lancelot Mirror is a simple piece, yet full of style. It features a rectangular frame characterized by a fine beaded texture finished in our glossy red lacquer. It is a perfect focal point for an entryway, bathroom, bedroom or any room in your home. D-rings are affixed to the back of the mirror so it is ready to hang right out of the box in either a horizontal or vertical orientation! The mirror is beveled adding to its beauty and style.