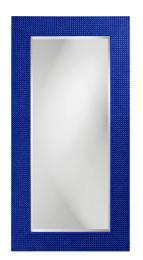

# Mirrors MHE2142RB – Lancelot Mirror - Glossy Royal Blue

#### Mirrors

Our Lancelot Mirror is a simple piece, yet full of style. It features a rectangular frame characterized by a fine beaded texture finished in our glossy royal blue lacquer. It is a perfect focal point for an entryway, bathroom, bedroom or any room in your home. D-rings are affixed to the back of the mirror so it is ready to hang right out of the box in either a horizontal or vertical orientation! The mirror is beveled adding to its beauty and style.