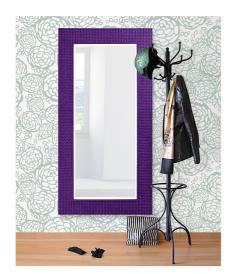

## Mirrors MHE2142RP – Lancelot Mirror - Glossy Royal Purple

## Mirrors

Our Lancelot Mirror is a simple piece, yet full of style. It features a rectangular frame characterized by a fine beaded texture finished in our glossy royal purple lacquer. It is a perfect focal point for an entryway, bathroom, bedroom or any room in your home. D-rings are affixed to the back of the mirror so it is ready to hang right out of the box in either a horizontal or vertical orientation! The mirror is beveled adding to its beauty and style.