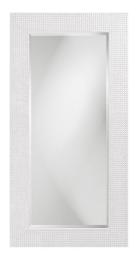

## Mirrors MHE2142W – Lancelot Mirror - Glossy White

#### Mirrors

Our Lancelot Mirror is a simple piece, yet full of style. It features a rectangular frame characterized by a fine beaded texture finished in our glossy white lacquer. It is a perfect focal point for an entryway, bathroom, bedroom or any room in your home. D-rings are affixed to the back of the mirror so it is ready to hang right out of the box in either a horizontal or vertical orientation! The mirror is beveled adding to its beauty and style.