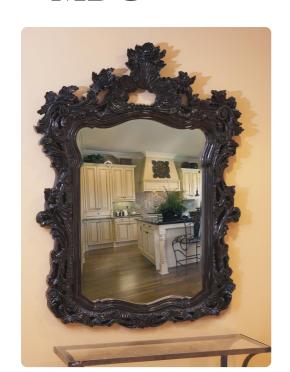

## Mirrors

The Turner Mirror is a lovely piece featuring an ornate frame adorned with decorative flourishes. The entire piece is then finished in our custom glossy black lacquer. It is a perfect piece for an entryway, bathroom, bedroom, or any room in your home! The Turner Mirror can only be hung vertically. The glass is beveled adding to its style and beauty. It fits into a wide array of decor styles ranging from Traditional to Contemporary. D-rings are affixed to the back of the mirror so it is ready to hang right out of the box! The Turner Mirror is part of our custom paint program and is available in one of fourteen vivid colors. It is proudly painted in the USA.