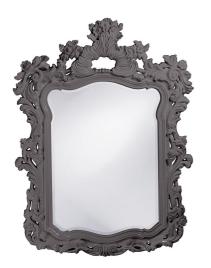

# Mirrors MHE2147CH – Turner Mirror -Glossy Charcoal

#### Mirrors

The Turner Mirror is a lovely piece featuring an ornate frame adorned with decorative flourishes. The entire piece is then finished in our custom glossy charcoal gray lacquer. It is a perfect piece for an entryway, bathroom, bedroom, or any room in your home! The Turner Mirror can only be hung vertically. The glass is beveled adding to its style and beauty. It fits into a wide array of decor styles ranging from Traditional to Contemporary. D-rings are affixed to the back of the mirror so it is ready to hang right out of the box! The Turner Mirror is part of our custom paint program and is available in one of fourteen vivid colors. It is proudly painted in the USA.

#### Specifications

Height 56H Material Polyurethane Width 42W Shape Arched Weight 38 Finish Glossy Package Dimensions 60 x 4 x 46

https://www.mdcwall.com/go/sku/MHE2147CH