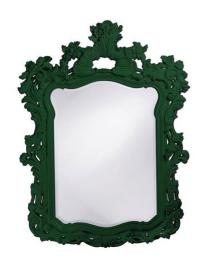

# MHE2147HG – Turner Mirror - Glossy Hunter Green

### Mirrors

The Turner Mirror is a lovely piece featuring an ornate frame adorned with decorative flourishes. The entire piece is then finished in our custom glossy hunter green lacquer. It is a perfect piece for an entryway, bathroom, bedroom, or any room in your home! The Turner Mirror can only be hung vertically. The glass is beveled adding to its style and beauty. It fits into a wide array of decor styles ranging from Traditional to Contemporary. D-rings are affixed to the back of the mirror so it is ready to hang right out of the box! The Turner Mirror is part of our custom paint program and is available in one of fourteen vivid colors. It is proudly painted in the USA.