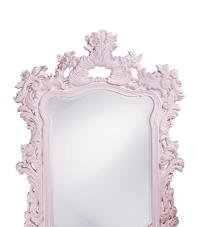

## Mirrors

The Turner Mirror is a lovely piece featuring an ornate frame adorned with decorative flourishes. The entire piece is then finished in our custom glossy lilac purple lacquer. It is a perfect piece for an entryway, bathroom, bedroom, or any room in your home! The Turner Mirror can only be hung vertically. The glass is beveled adding to its style and beauty. It fits into a wide array of decor styles ranging from Traditional to Contemporary. D-rings are affixed to the back of the mirror so it is ready to hang right out of the box! The Turner Mirror is part of our custom paint program and is available in one of fourteen vivid colors. It is proudly painted in the USA.

## **Specifications**

Height 56H Material Polyurethane Width 42W Shape Arched Weight 38 Finish Glossy Package Dimensions 60 x 4 x 46

https://www.mdcwall.com/go/sku/MHE2147LI