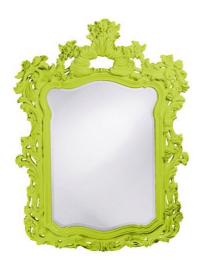

## Mirrors MHE2147MG – Turner Mirror - Glossy Green

## Mirrors

The Turner Mirror is a lovely piece featuring an ornate frame adorned with decorative flourishes. The entire piece is then finished in our custom glossy green lacquer. It is a perfect piece for an entryway, bathroom, bedroom, or any room in your home! The Turner Mirror can only be hung vertically. The glass is beveled adding to its style and beauty. It fits into a wide array of decor styles ranging from Traditional to Contemporary. D-rings are affixed to the back of the mirror so it is ready to hang right out of the box! The Turner Mirror is part of our custom paint program and is available in one of fourteen vivid colors. It is proudly painted in the USA.