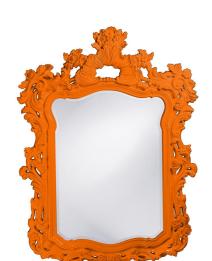

## Mirrors

The Turner Mirror is a lovely piece featuring an ornate frame adorned with decorative flourishes. The entire piece is then finished in our custom glossy orange lacquer. It is a perfect piece for an entryway, bathroom, bedroom, or any room in your home! The Turner Mirror can only be hung vertically. The glass is beveled adding to its style and beauty. It fits into a wide array of decor styles ranging from Traditional to Contemporary. D-rings are affixed to the back of the mirror so it is ready to hang right out of the box! The Turner Mirror is part of our custom paint program and is available in one of fourteen vivid colors. It is proudly painted in the USA.