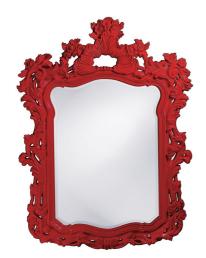

## Mirrors MHE2147R – Turner Mirror Glossy Red

## Mirrors

The Turner Mirror is a lovely piece featuring an ornate frame adorned with decorative flourishes. The entire piece is then finished in our custom glossy red lacquer. It is a perfect piece for an entryway, bathroom, bedroom, or any room in your home! The Turner Mirror can only be hung vertically. The glass is beveled adding to its style and beauty. It fits into a wide array of decor styles ranging from Traditional to Contemporary. D-rings are affixed to the back of the mirror so it is ready to hang right out of the box! The Turner Mirror is part of our custom paint program and is available in one of fourteen vivid colors. It is proudly painted in the USA.

## **Specifications**

Height 56H Material Polyurethane Width 42W Shape Arched Weight 38 Finish Glossy Package Dimensions 60 x 4 x 46

https://www.mdcwall.com/go/sku/MHE2147R