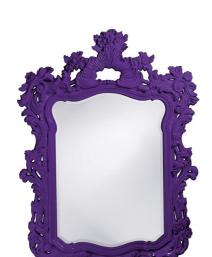

# MHE2147RP – Turner Mirror -Glossy Royal Purple

### Mirrors

The Turner Mirror is a lovely piece featuring an ornate frame adorned with decorative flourishes. The entire piece is then finished in our custom glossy royal purple lacquer. It is a perfect piece for an entryway, bathroom, bedroom, or any room in your home! The Turner Mirror can only be hung vertically. The glass is beveled adding to its style and beauty. It fits into a wide array of decor styles ranging from Traditional to Contemporary. D-rings are affixed to the back of the mirror so it is ready to hang right out of the box! The Turner Mirror is part of our custom paint program and is available in one of fourteen vivid colors. It is proudly painted in the USA.