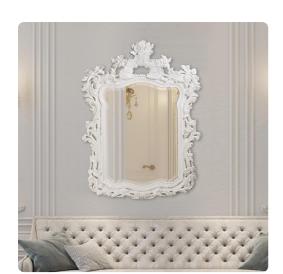

## Mirrors MHE2147W – Turner Mirror Glossy White

## Mirrors

The Turner Mirror is a lovely piece featuring an ornate frame adorned with decorative flourishes. The entire piece is then finished in our custom glossy white lacquer. It is a perfect piece for an entryway, bathroom, bedroom, or any room in your home! The Turner Mirror can only be hung vertically. The glass is beveled adding to its style and beauty. It fits into a wide array of decor styles ranging from Traditional to Contemporary. D-rings are affixed to the back of the mirror so it is ready to hang right out of the box! The Turner Mirror is part of our custom paint program and is available in one of fourteen vivid colors. It is proudly painted in the USA.