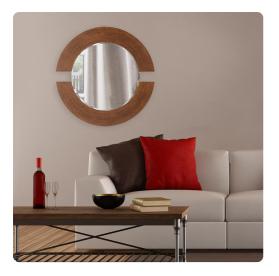

## Mirrors MHE2174 – Orbit Mirror

#### Mirrors

Our Orbit Mirror is an interesting piece. It features a round wood frame that is divided into 2 sections creating a halo around the mirror. It is then finished in a rich burnished copper. The Orbit Mirror is a perfect focal point for an entryway, bathroom, bedroom or any room in your home. D-rings are affixed to the back of the mirror so it is ready to hang right out of the box! The mirrored glass on this piece has a bevel adding to its beauty and style. It is also available in a lovely silver leaf.